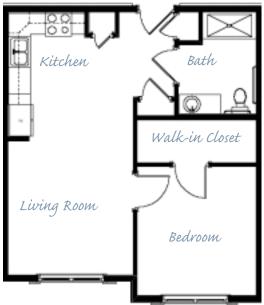

Enjoy the ample activity and community center for private functions like family reunions! There are elevators and convenient on-site laundry facilities.

This non-smoking facility features 57 one-bedroom apartments in two buildings. Each apartment also features a huge walk-in closet!

- Huge Walk-In Closets
- Activity Center
- Ample Parking
- On-site Laundry

合

Wadleigh Falls Rd

- On-site Maintenance
- Low Rent Just \$744

Durham, Dover & Rochester

- Elevators
- Bus Service
- Beautiful Wooded Setting
- On-site Service Coordinator
- 24-hr Maintenance Service
- Rent Includes Heat & Hot Water